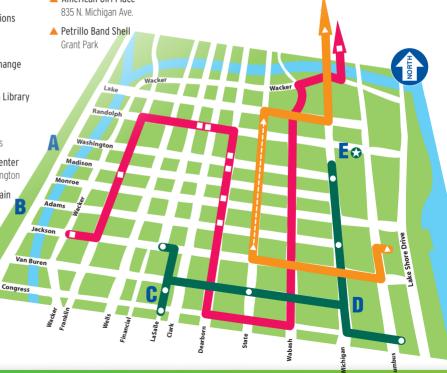

# **METRA WALKING TOURS**

#### Art and Architecture

- Willis Tower Skydeck Enter on Jackson Blvd.
- Louise Nevelson Sculpture,
   Dawn Shadows
   Madison and Franklin
- James R. Thompson Center Clark and Randolph
- Jean Dubuffet Sculpture, Monument with Standing Beast James R. Thompson Center
- Richard J. Daley Center
  Washington and Dearborn
- Picasso Sculpture, Untitled Richard J. Daley Center
- Joan Miró Sculpture, Chicago Richard J. Daley Center
- Marc Chagall Mosaic, Four Seasons
  Monroe and Dearborn
- Alexander Calder Sculpture, The Flamingo Adams and Dearborn
- John Hancock Observatory 875 N. Michigan Ave.

## **Points of Interest**

- Millennium Park
  Cloud Gate Sculpture
  Aka "The Bean"
  Pritzker Pavilion
- CME Group
   141 W. Jackson Blvd.
- Federal Reserve Bank of Chicago
   230 S. LaSalle
- Chicago Board Options Exchange (CBOE)
   400 S. LaSalle
- Chicago Stock Exchange 440 S. LaSalle
- Harold Washington Library 400 S. State
- Art Institute
   Michigan and Adams
- Chicago Cultural Center
   Michigan and Washington
- Buckingham Fountain
   Grant Park

# Shopping and Metra Entertainment

- ▲ Magnificent Mile

  Visit the fabulous stores,
  galleries and boutiques on

  North Michigan Ave.
- ▲ State Street
  Enjoy shopping at a variety of stores and specialty shops.
- American Girl Place

### **Metra Stations**

- A Ogilvie Transportation Center
- **B** Union Station
- C LaSalle Street Station
- D Van Buren Street Station
- E Millennium Station