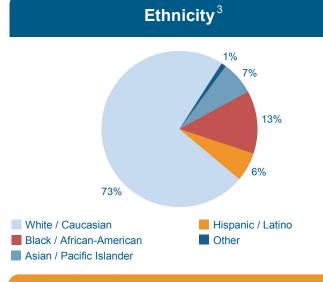

Source: All data from Metra rider surveys. 12005, 2011, 2014; 22005 data not available; 32014. Note: Due to rounding, data in tables may not sum to 100%.