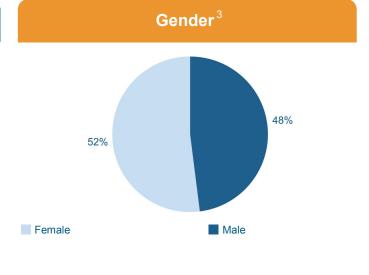

Source: All data from Metra rider surveys. 12005, 2011, 2014; 22005 data not available; 32014. Note: Due to rounding, data in tables may not sum to 100%.