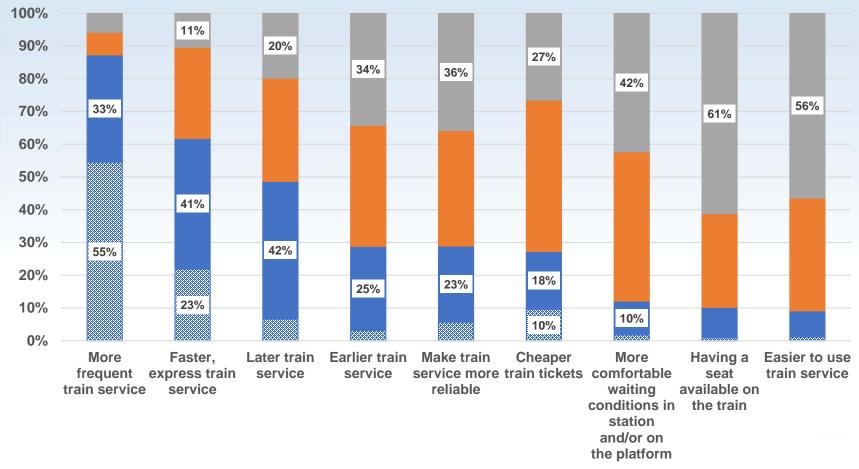

Existing Weekend Riders: Which improvements would cause you to use Metra on the weekend more frequently?

Why did you stop riding Metra on the weekend?

Non-Weekend Riders: Which improvements would cause you to use Metra on the weekend?