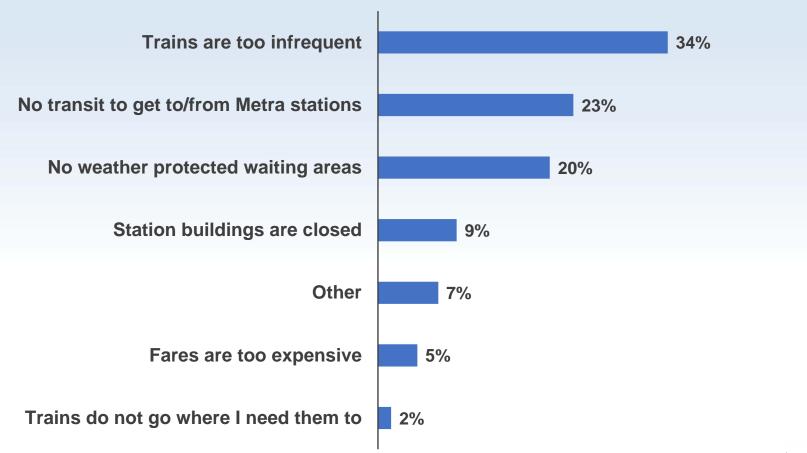

Existing Weekend Riders: Which improvements would cause you to use Metra on the weekend more frequently?

Why did you stop riding Metra on the weekend?

Non-Weekend Riders: Which improvements would cause you to use Metra on the weekend?