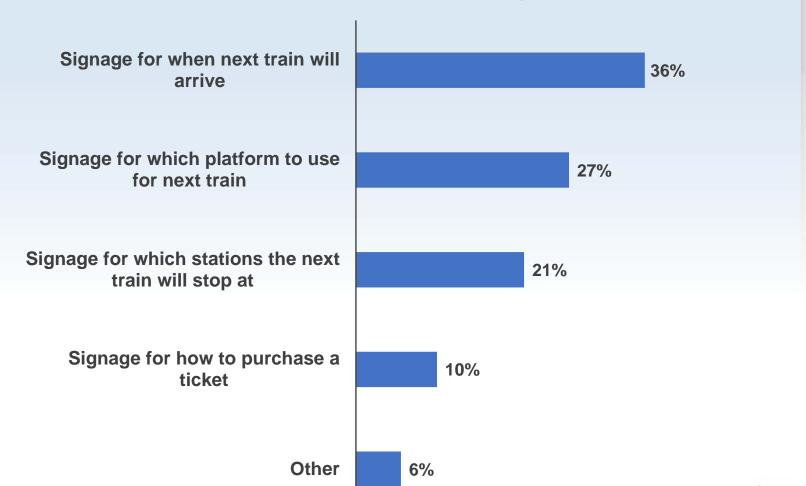

Of the weekend trips you make on Metra, do you ever make those trips another way?

Which station improvements would make our system easier to use?