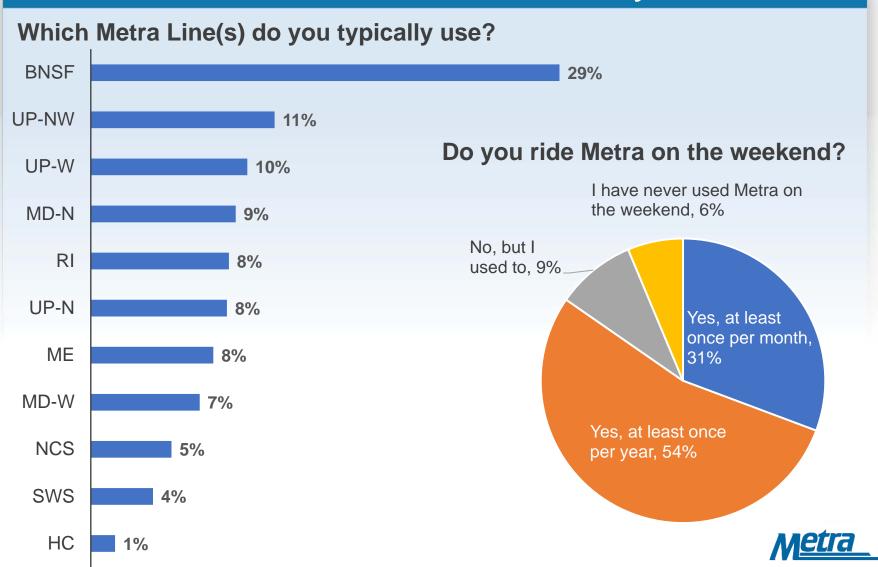

# 2019 Weekend Rider Survey – Summary Results

- The Survey was live from Feb 21 to Mar 20, 2019
- Online distribution with a total of 1,257 respondents
- Designed to learn generally about the following:
  - Which service improvements do existing weekend riders and non-weekend riders want to see most?
  - Which station improvements do weekend riders want to see most?
  - For what trip purpose do weekend riders use Metra?
  - How do weekend riders get to the Metra station closest to their home?