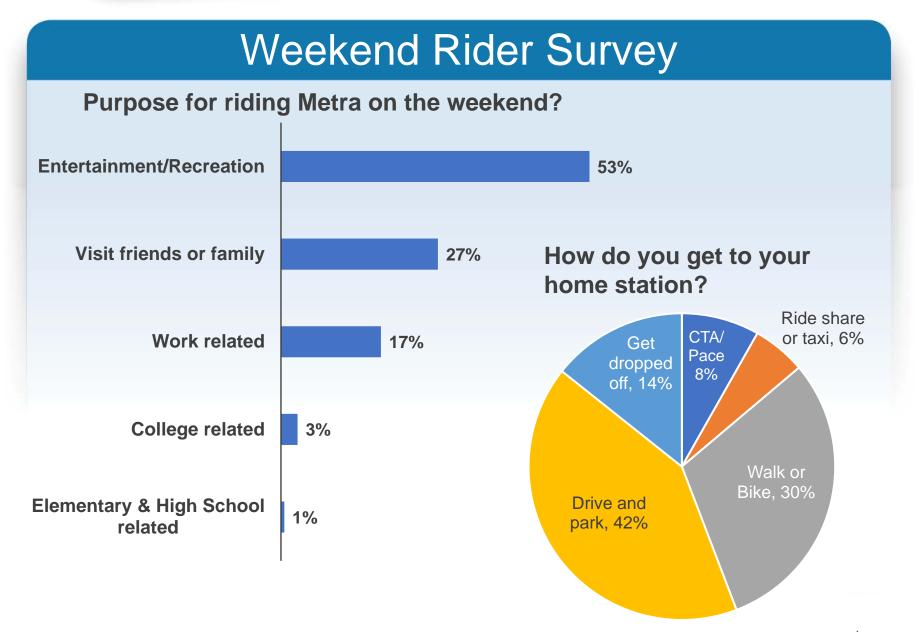

# 2019 Weekend Rider Survey – Summary Results

- The Survey was live from Feb 21 to Mar 20, 2019
- Online distribution with a total of 1,257 respondents
- Designed to learn generally about the following:
  - Which service improvements do existing weekend riders and non-weekend riders want to see most?
  - Which station improvements do weekend riders want to see most?
  - For what trip purpose do weekend riders use Metra?
  - How do weekend riders get to the Metra station closest to their home?