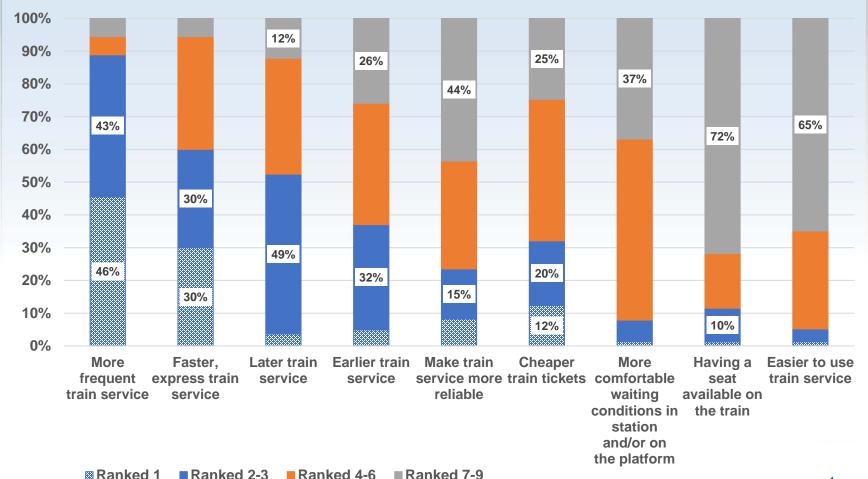

Existing Weekend Riders: Which improvements would cause you to use Metra on the weekend more frequently?

Why did you stop riding Metra on the weekend?

Non-Weekend Riders: Which improvements would cause you to use Metra on the weekend?