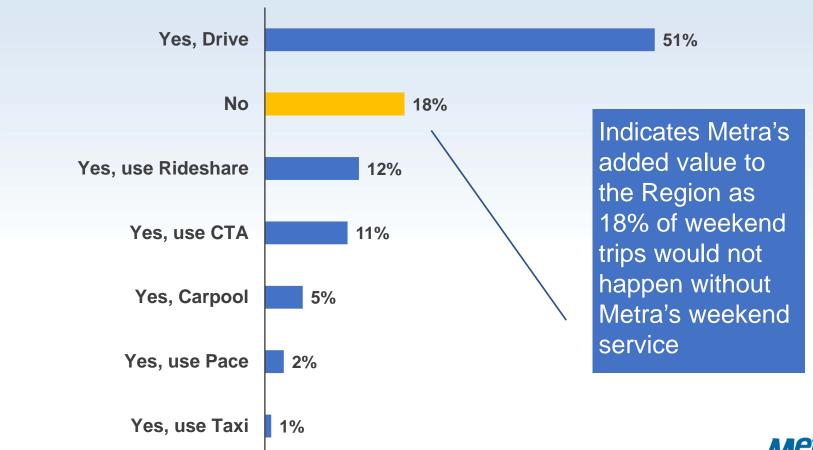

Of the weekend trips you make on Metra, do you ever make those trips another way?

Which station improvements would make our system easier to use?