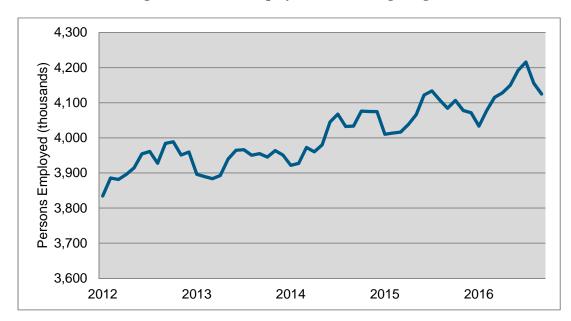

#### **Employment**

Figure 5 shows the number of persons employed in the six-county Chicago Region. The number of persons employed in October 2016 decreased 0.1 percent compared to October 2015.

Figure 5: Persons Employed in the Chicago Region

|        | Jan   | Feb   | Mar   | Apr   | May   | Jun   | Jul   | Aug   | Sep   | Oct   | Nov   | Dec   | Average |
|--------|-------|-------|-------|-------|-------|-------|-------|-------|-------|-------|-------|-------|---------|
| 2012   | 3,834 | 3,886 | 3,881 | 3,896 | 3,915 | 3,954 | 3,961 | 3,928 | 3,984 | 3,989 | 3,951 | 3,960 | 3,928   |
| 2013   | 3,896 | 3,890 | 3,884 | 3,893 | 3,940 | 3,964 | 3,966 | 3,951 | 3,955 | 3,945 | 3,964 | 3,951 | 3,933   |
| 2014   | 3,922 | 3,927 | 3,972 | 3,960 | 3,980 | 4,045 | 4,068 | 4,032 | 4,033 | 4,076 | 4,075 | 4,075 | 4,014   |
| 2015   | 4,010 | 4,014 | 4,016 | 4,038 | 4,066 | 4,122 | 4,134 | 4,108 | 4,084 | 4,107 | 4,078 | 4,072 | 4,071   |
| 2016   | 4,033 | 4,078 | 4,115 | 4,128 | 4,150 | 4,192 | 4,216 | 4,156 | 4,125 | 4,104 | -     | -     | 4,130   |
| Change | 0.6%  | 1.6%  | 2.5%  | 2.2%  | 2.1%  | 1.7%  | 2.0%  | 1.2%  | 1.0%  | -0.1% | -     | -     | 1.4%    |