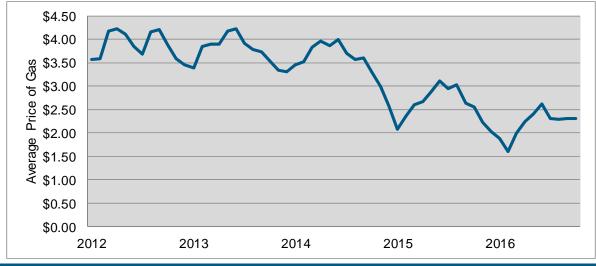

#### **Gas Prices**

Figure 6 shows the average price of unleaded regular gas for the Chicago-Gary-Kenosha area. The average price of a gallon of regular unleaded gas was \$2.31 in October 2016, \$0.25 lower than the previous year.

Figure 6: Chicago Region Average Gas Prices

|        | Jan     | Feb     | Mar     | Apr     | May     | Jun     | Jul     | Aug     | Sep     | Oct     | Nov     | Dec     | Average |
|--------|---------|---------|---------|---------|---------|---------|---------|---------|---------|---------|---------|---------|---------|
| 2012   | \$ 3.56 | \$ 3.59 | \$ 4.17 | \$ 4.22 | \$ 4.11 | \$ 3.84 | \$ 3.69 | \$ 4.15 | \$ 4.21 | \$ 3.89 | \$ 3.59 | \$ 3.46 | \$ 3.87 |
| 2013   | \$ 3.39 | \$ 3.85 | \$ 3.90 | \$ 3.90 | \$ 4.18 | \$ 4.23 | \$ 3.92 | \$ 3.79 | \$ 3.74 | \$ 3.54 | \$ 3.34 | \$ 3.30 | \$ 3.76 |
| 2014   | \$ 3.45 | \$ 3.52 | \$ 3.83 | \$ 3.95 | \$ 3.86 | \$ 3.99 | \$ 3.71 | \$ 3.57 | \$ 3.61 | \$ 3.30 | \$ 3.00 | \$ 2.57 | \$ 3.53 |
| 2015   | \$ 2.07 | \$ 2.36 | \$ 2.60 | \$ 2.67 | \$ 2.88 | \$ 3.12 | \$ 2.95 | \$ 3.04 | \$ 2.64 | \$ 2.56 | \$ 2.23 | \$ 2.03 | \$ 2.60 |
| 2016   | \$ 1.89 | \$ 1.61 | \$ 2.00 | \$ 2.24 | \$ 2.40 | \$ 2.61 | \$ 2.30 | \$ 2.29 | \$ 2.31 | \$ 2.31 | -       | -       | \$ 2.20 |
| Change | -\$0.19 | -\$0.75 | -\$0.60 | -\$0.43 | -\$0.48 | -\$0.51 | -\$0.65 | -\$0.75 | -\$0.33 | -\$0.25 | -       | -       | -\$0.40 |