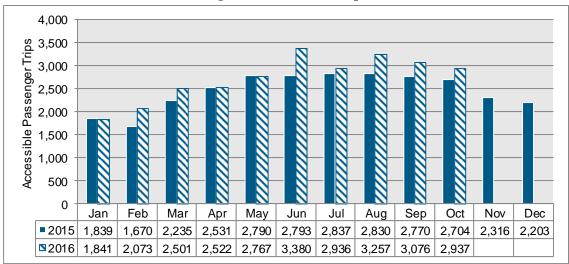

#### **Accessible Trips**

Figure 3 shows the number of trips provided using accessible equipment. Accessible equipment consists of bridge plates on the Metra Electric and wheelchair lifts on all other lines.

Figure 3: Accessible Trips