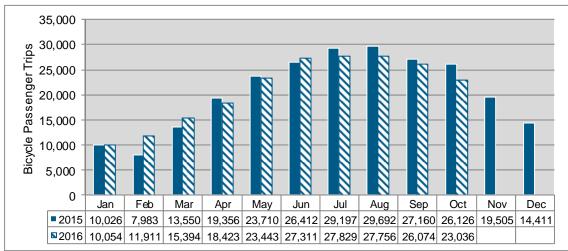

#### **Bicycle Trips**

Figure 4 shows the number of trips provided where the passenger transported a bicycle.

Figure 4: Bicycle Trips