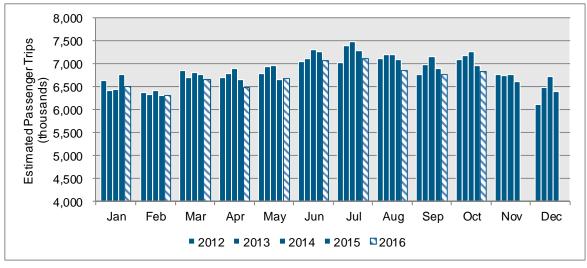

Figure 1: Estimated Passenger Trips by Month

For the 2016 budget year, Metra estimated total annual passenger trips to be 81.8 million. To track how well ridership is comparing to this budgeted amount, monthly estimates have been calculated by distributing the budgeted trips throughout the year. Table 2 shows the estimated monthly passenger trips compared to this distribution.

**Table 1: Estimated Passenger Trips by Month** 

|                |        | timated Pas |        |        | •      | Chai      | nge       |
|----------------|--------|-------------|--------|--------|--------|-----------|-----------|
|                | 2012   | 2013        | 2014   | 2015   | 2016   | 2012-2016 | 2015-2016 |
| Jan            | 6,638  | 6,412       | 6,437  | 6,764  | 6,513  | -1.9%     | -3.7%     |
| Feb            | 6,371  | 6,329       | 6,419  | 6,297  | 6,310  | -1.0%     | 0.2%      |
| Mar            | 6,856  | 6,707       | 6,805  | 6,770  | 6,666  | -2.8%     | -1.5%     |
| Apr            | 6,694  | 6,783       | 6,885  | 6,663  | 6,497  | -2.9%     | -2.5%     |
| May            | 6,792  | 6,928       | 6,953  | 6,656  | 6,681  | -1.6%     | 0.4%      |
| Jun            | 7,056  | 7,103       | 7,318  | 7,260  | 7,066  | 0.2%      | -2.7%     |
| Jul            | 7,017  | 7,399       | 7,473  | 7,286  | 7,110  | 1.3%      | -2.4%     |
| Aug            | 7,113  | 7,194       | 7,192  | 7,100  | 6,866  | -3.5%     | -3.3%     |
| Sep            | 6,756  | 6,987       | 7,144  | 6,896  | 6,766  | 0.1%      | -1.9%     |
| Oct            | 7,091  | 7,187       | 7,260  | 6,949  | 6,832  | -3.7%     | -1.7%     |
| Nov            | 6,773  | 6,750       | 6,760  | 6,606  | -      | -         | -         |
| Dec            | 6,113  | 6,489       | 6,724  | 6,385  | -      | -         | -         |
| Last 3 Months  | 20,960 | 21,368      | 21,596 | 20,945 | 20,464 | -2.4%     | -2.3%     |
| Last 12 Months | 81,777 | 81,915      | 83,125 | 82,124 | 80,296 | -1.8%     | -2.2%     |
| Year-to-date   | 68,384 | 69,029      | 69,886 | 68,640 | 67,306 | -1.6%     | -1.9%     |