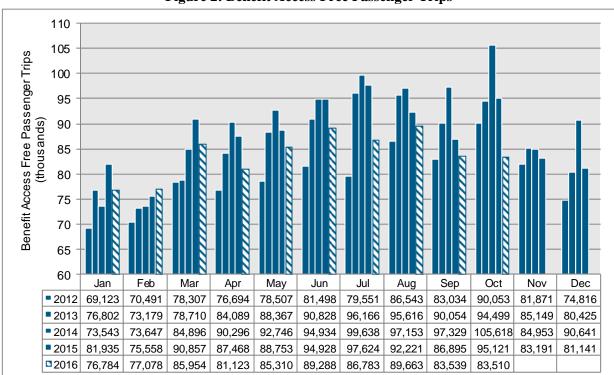

#### Free Trips

Figure 2 shows the number of Benefit Access free passenger trips for the last five years. Benefit Access trips are included in ridership estimates because Metra is eligible for reimbursement for the number provided.

Figure 2: Benefit Access Free Passenger Trips