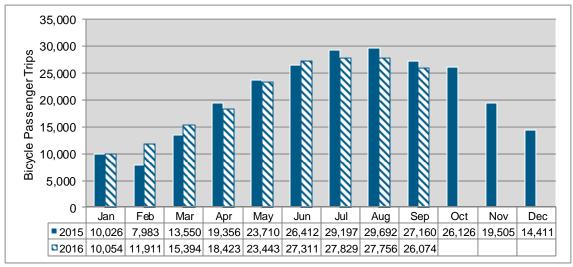

### **Bicycle Trips**

Figure 4 shows the number of trips provided where the passenger transported a bicycle.

Figure 4: Bicycle Trips