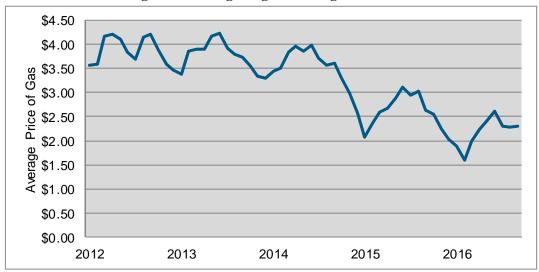

#### **Gas Prices**

Figure 6 shows the average price of unleaded regular gas for the Chicago-Gary-Kenosha area. The average price of a gallon of regular unleaded gas was \$2.31 in September 2016, \$0.33 lower than the previous year.

Figure 6: Chicago Region Average Gas Prices

|        | Jan     | Feb     | Mar     | Apr     | May     | Jun     | Jul     | Aug     | Sep     | Oct    | Nov    | Dec    | Average |
|--------|---------|---------|---------|---------|---------|---------|---------|---------|---------|--------|--------|--------|---------|
| 2012   | \$3.56  | \$3.59  | \$4.17  | \$4.22  | \$4.11  | \$3.84  | \$3.69  | \$4.15  | \$4.21  | \$3.89 | \$3.59 | \$3.46 | \$ 3.87 |
| 2013   | \$3.39  | \$3.85  | \$3.90  | \$3.90  | \$4.18  | \$4.23  | \$3.92  | \$3.79  | \$3.74  | \$3.54 | \$3.34 | \$3.30 | \$ 3.76 |
| 2014   | \$3.45  | \$3.52  | \$3.83  | \$3.95  | \$3.86  | \$3.99  | \$3.71  | \$3.57  | \$3.61  | \$3.30 | \$3.00 | \$2.57 | \$ 3.53 |
| 2015   | \$2.07  | \$2.36  | \$2.60  | \$2.67  | \$2.88  | \$3.12  | \$2.95  | \$3.04  | \$2.64  | \$2.56 | \$2.23 | \$2.03 | \$ 2.60 |
| 2016   | \$1.89  | \$1.61  | \$2.00  | \$2.24  | \$2.40  | \$2.61  | \$2.30  | \$2.29  | \$2.31  | -      | -      | -      | \$ 2.18 |
| Change | -\$0.19 | -\$0.75 | -\$0.60 | -\$0.43 | -\$0.48 | -\$0.51 | -\$0.65 | -\$0.75 | -\$0.33 | -      | -      | -      | -\$0.41 |