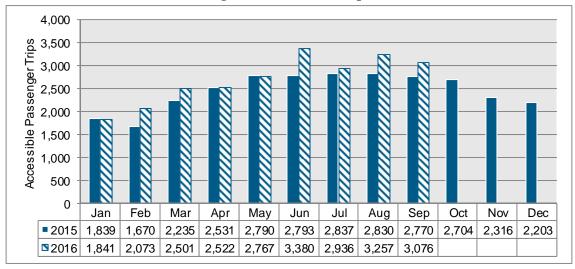

#### **Accessible Trips**

Figure 3 shows the number of trips provided using accessible equipment. Accessible equipment consists of bridge plates on the Metra Electric and wheelchair lifts on all other lines.

Figure 3: Accessible Trips