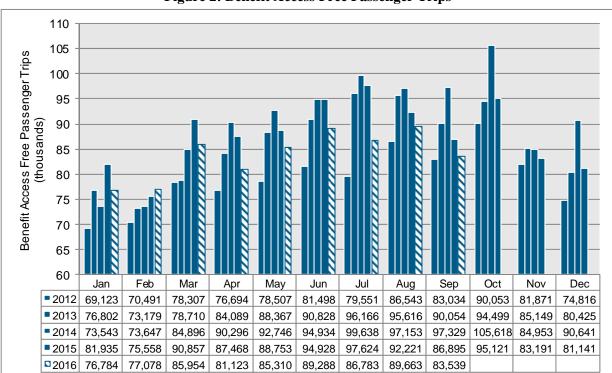

#### Free Trips

Figure 2 shows the number of Benefit Access free passenger trips for the last five years. Benefit Access trips are included in ridership estimates because Metra is eligible for reimbursement for the number provided.

Figure 2: Benefit Access Free Passenger Trips