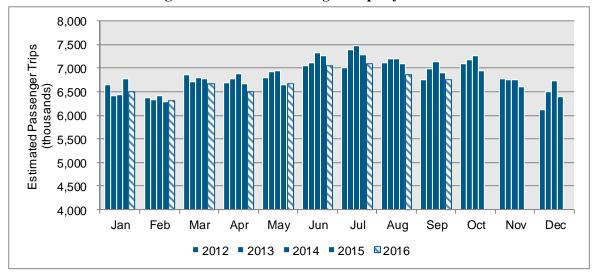

**Table 1: Estimated Passenger Trips by Month** 

|                |        |            |          | ger Trips  |        |           | ngo       |
|----------------|--------|------------|----------|------------|--------|-----------|-----------|
|                | ESUII  | ialeu rass | senger m | os (thousa | ius)   | Cila      | nge       |
|                | 2012   | 2013       | 2014     | 2015       | 2016   | 2012-2016 | 2015-2016 |
| Jan            | 6,638  | 6,412      | 6,437    | 6,764      | 6,513  | -1.9%     | -3.7%     |
| Feb            | 6,371  | 6,329      | 6,419    | 6,297      | 6,310  | -1.0%     | 0.2%      |
| Mar            | 6,856  | 6,707      | 6,805    | 6,770      | 6,666  | -2.8%     | -1.5%     |
| Apr            | 6,694  | 6,783      | 6,885    | 6,663      | 6,497  | -2.9%     | -2.5%     |
| May            | 6,792  | 6,928      | 6,953    | 6,656      | 6,681  | -1.6%     | 0.4%      |
| Jun            | 7,056  | 7,103      | 7,318    | 7,260      | 7,066  | 0.2%      | -2.7%     |
| Jul            | 7,017  | 7,399      | 7,473    | 7,286      | 7,110  | 1.3%      | -2.4%     |
| Aug            | 7,113  | 7,194      | 7,192    | 7,100      | 6,866  | -3.5%     | -3.3%     |
| Sep            | 6,756  | 6,987      | 7,144    | 6,896      | 6,766  | 0.1%      | -1.9%     |
| Oct            | 7,091  | 7,187      | 7,260    | 6,949      | -      | -         | -         |
| Nov            | 6,773  | 6,750      | 6,760    | 6,606      | -      | -         | -         |
| Dec            | 6,113  | 6,489      | 6,724    | 6,385      | -      | -         | -         |
| Last 3 Months  | 20,886 | 21,579     | 21,809   | 21,282     | 20,742 | -0.7%     | -2.5%     |
| Last 12 Months | 81,803 | 81,818     | 83,052   | 82,435     | 80,414 | -1.7%     | -2.5%     |
| Year-to-date   | 61,293 | 61,841     | 62,626   | 61,691     | 60,474 | -1.3%     | -2.0%     |

Figure 1: Estimated Passenger Trips by Month

For the 2016 budget year, Metra estimated total annual passenger trips to be 81.8 million. To track how well ridership is comparing to this budgeted amount, monthly estimates have been calculated by distributing the budgeted trips throughout the year. Table 2 shows the estimated monthly passenger trips compared to this distribution.