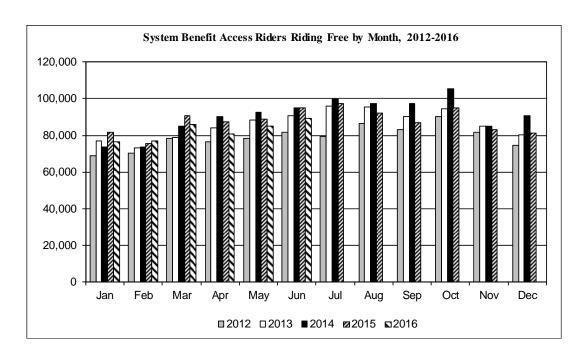

**Benefit Access Program (formerly Circuit Breaker)** – Under the Benefit Access Program, low-income seniors and individuals with disabilities are eligible for free transportation on Metra with proper identification. The table below presents the average daily conductor load counts for Benefit Access trips by service period as well as the total number of Benefit Access trips recorded for the month. The graph that follows shows the total number of Benefit Access trips by month between 2012 and 2016.

**Benefit-Access Free Trips** 

|                 | Jan    | Feb    | Mar    | Apr    | May    | Jun    | Jul    | Aug    | Sep    | Oct    | Nov    | Dec    |
|-----------------|--------|--------|--------|--------|--------|--------|--------|--------|--------|--------|--------|--------|
| 2015 Avg Wkday  | 3,332  | 3,305  | 3,632  | 3,498  | 3,661  | 3,758  | 3,713  | 3,647  | 3,518  | 3,734  | 3,486  | 3,205  |
| Avg Sat         | 1,497  | 1,509  | 1,558  | 1,633  | 1,781  | 1,822  | 1,831  | 1,828  | 1,739  | 1,631  | 1,704  | 1,480  |
| Avg Sun/Hol     | 895    | 856    | 944    | 993    | 1,105  | 1,239  | 1,226  | 1,298  | 1,213  | 1,202  | 1,111  | 944    |
| Typical week    | 19,053 | 18,890 | 20,662 | 20,118 | 21,190 | 21,853 | 21,621 | 21,362 | 20,541 | 21,505 | 20,242 | 18,447 |
| Total Reported* | 81,935 | 75,558 | 90,857 | 87,468 | 88,753 | 94,928 | 97,624 | 92,221 | 86,895 | 95,121 | 83,191 | 81,141 |
| 2016 Avg Wkday  | 3,207  | 3,182  | 3,302  | 3,307  | 3,450  | 3,525  |        |        |        |        |        |        |
| Avg Sat         | 1,494  | 1,550  | 1,476  | 1,521  | 1,608  | 1,776  |        |        |        |        |        |        |
| Avg Sun/Hol     | 864    | 1,012  | 1,024  | 1,018  | 1,071  | 1,159  |        |        |        |        |        |        |
| Typical week    | 18,391 | 18,474 | 19,012 | 19,074 | 19,929 | 20,560 |        |        |        |        |        |        |
| Total Reported* | 76,784 | 77,078 | 85,954 | 81,123 | 85,310 | 89,288 |        |        |        |        |        |        |