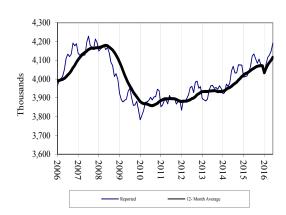

Source: Bureau of Labor Statistics

**Economy** – The number of persons employed in the six-county Chicago Region increased 1.7% in June 2016 compared to June 2015.

Persons Employed in Chicago Region (thousands)

| Month          | 2012  | 2013  | 2014  | 2015  | 2016  | 15 vs. 16 |
|----------------|-------|-------|-------|-------|-------|-----------|
| Jan            | 3,834 | 3,896 | 3,922 | 4,010 | 4,033 | 0.6%      |
| Feb            | 3,886 | 3,890 | 3,927 | 4,014 | 4,078 | 1.6%      |
| Mar            | 3,881 | 3,884 | 3,972 | 4,016 | 4,115 | 2.5%      |
| Apr            | 3,896 | 3,893 | 3,960 | 4,038 | 4,128 | 2.2%      |
| May            | 3,915 | 3,940 | 3,980 | 4,066 | 4,150 | 2.1%      |
| Jun            | 3,954 | 3,964 | 4,045 | 4,122 | 4,192 | 1.7%      |
| Jul            | 3,961 | 3,966 | 4,068 | 4,134 |       |           |
| Aug            | 3,928 | 3,951 | 4,032 | 4,108 |       |           |
| Sep            | 3,984 | 3,955 | 4,033 | 4,084 |       |           |
| Oct            | 3,989 | 3,945 | 4,076 | 4,107 |       |           |
| Nov            | 3,951 | 3,964 | 4,075 | 4,078 |       |           |
| Dec            | 3,960 | 3,951 | 4,075 | 4,072 |       |           |
| YTD Average    | 3,894 | 3,911 | 3,968 | 4,044 | 4,116 | 1.8%      |
| Annual Average | 3,928 | 3,933 | 4,014 | 4,071 | 4,116 | 1.1%      |