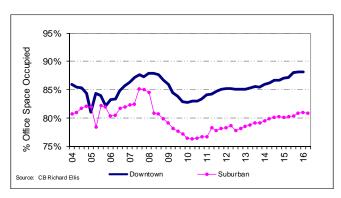

<u>Office Occupancy</u> - The graph below provides office occupancy rates for Downtown Chicago and suburban locations. In the First Quarter of 2016, Downtown Chicago posted an 88.1% office occupancy rate, down 0.1% from the previous quarter. The office occupancy rate in the suburbs fell to 80.9% from the previous quarter's rate of 81.0%.

#### **Downtown and Suburban Office Occupancy**