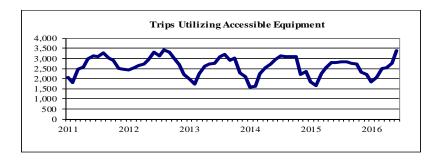

Most recent month's data from TOPS 07/13/16

<u>Accessible Equipment Use</u> - All Metra trains have at least one accessible car; however, some individual stations are not yet fully accessible. The figure below presents the number of trips utilizing on-board accessibility equipment (wheelchair lifts on diesel lines or bridge plates on the Electric Line) by month since 2011.