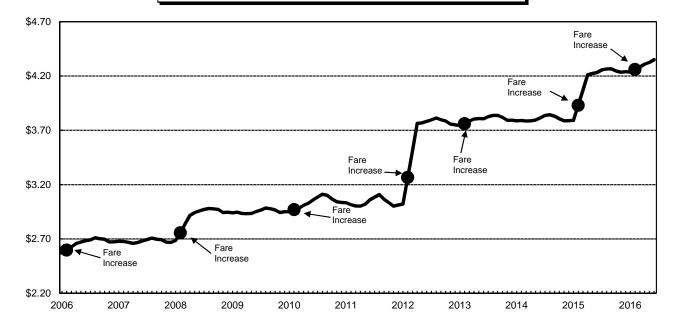

<u>February 2016 Fare Increase</u> – Effective February 1, 2016, Metra fares rose by an average of 2.0%. One-way ticket prices rose by \$0.25, ten-ride ticket prices rose by \$1.75, and monthly ticket prices rose by \$2.50. Reduced fare ten-ride ticket prices rose by \$0.75, and reduced fare monthly ticet prices rose by \$1.25.

<u>February 2015 Fare Increase</u> – Effective February 1, 2015, Metra fares rose by an average of 10.8%. Part of the fare (and policy) changes was to restore the price of tenride tickets to nine times the price of one-way tickets, reversing a change made in February 2013. Despite the restoration of the discount, most ten-ride tickets increased in price. For the February 2015-January 2016 period monthly ticket sales fell by 5.9% and ten-ride ticket sales rose by 14.0% compared to the same period in 2014-2015.