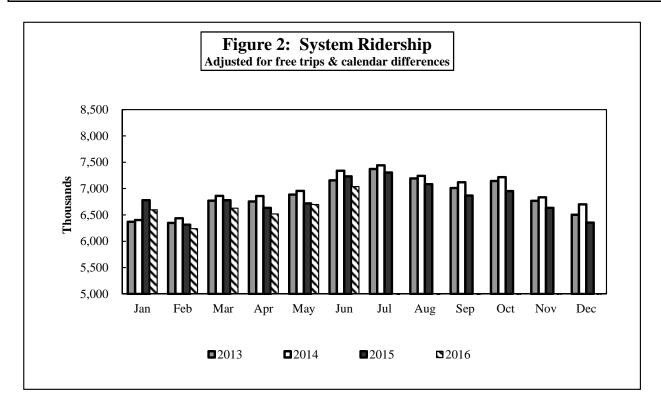

<sup>\*</sup> Due to a change in calculation methodology, calendar-adjusted ridership figures for months prior to May 2014 may vary slightly from those previously reported.

Table 1 and Figure 2 present calendar-adjusted monthly ridership totals for the Metra system.

Table 1
Metra System Passenger Trips by Month

(Adjusted for free trips & calendar differences)

|              | P      | assenger Tr | rips (in 000's | s)    | Year-to-Year Percent Change |           |           |  |  |
|--------------|--------|-------------|----------------|-------|-----------------------------|-----------|-----------|--|--|
|              | 2013   | 2014        | 2015           | 2016  | 13 vs. 14                   | 14 vs. 15 | 15 vs. 16 |  |  |
| January      | 6,371  | 6,403       | 6,778          | 6,598 | 0.5%                        | 5.9%      | -2.7%     |  |  |
| February     | 6,349  | 6,438       | 6,315          | 6,240 | 1.4%                        | -1.9%     | -1.2%     |  |  |
| March        | 6,769  | 6,861       | 6,780          | 6,627 | 1.3%                        | -1.2%     | -2.3%     |  |  |
| April        | 6,755  | 6,858       | 6,634          | 6,517 | 1.5%                        | -3.3%     | -1.8%     |  |  |
| May          | 6,885  | 6,956       | 6,718          | 6,697 | 1.0%                        | -3.4%     | -0.3%     |  |  |
| June         | 7,157  | 7,340       | 7,232          | 7,039 | 2.6%                        | -1.5%     | -2.7%     |  |  |
| July         | 7,370  | 7,443       | 7,306          |       | 1.0%                        | -1.8%     |           |  |  |
| August       | 7,194  | 7,242       | 7,082          |       | 0.7%                        | -2.2%     |           |  |  |
| September    | 7,012  | 7,118       | 6,869          |       | 1.5%                        | -3.5%     |           |  |  |
| October      | 7,145  | 7,218       | 6,954          |       | 1.0%                        | -3.7%     |           |  |  |
| November     | 6,767  | 6,834       | 6,635          |       | 1.0%                        | -2.9%     |           |  |  |
| December     | 6,504  | 6,701       | 6,354          |       | 3.0%                        | -5.2%     |           |  |  |
| Annual Total | 82,278 | 83,413      | 81,656         |       | 1.4%                        | -2.1%     |           |  |  |