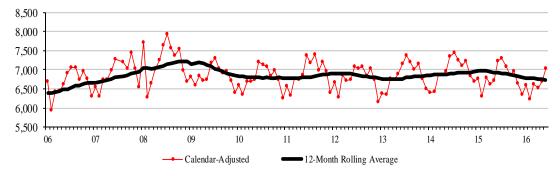

Figure 1 presents system ridership adjusted for calendar differences by month since 2006. The twelve-month rolling average is included to display the underlying trend in passenger use.

Figure 1: Calendar-Adjusted System Ridership\*
(in thousands)

<sup>\*</sup> Due to a change in calculation methodology, calendar-adjusted ridership figures for months prior to May 2014 may vary slightly from those previously reported.

Table 1 and Figure 2 present calendar-adjusted monthly ridership totals for the Metra system.