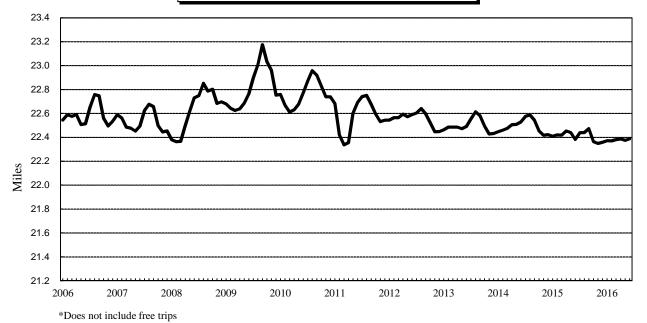

<sup>\*</sup>Trips that do not begin or end in Fare Zone A.

Note: Free trips and refunds are not included.

Figure 3

Metra System\* Average Trip Distance
(Rolling 3-Month Averages)

Table 4
Passenger Miles & Average Trip Length by Rail Line

June

| Line           | Pa      | ssenger Miles | (in 000's) |        | % Chng   | Ave   | erage Trip L | ength  |
|----------------|---------|---------------|------------|--------|----------|-------|--------------|--------|
|                | 2015    | 2016          | Change     | % Chng | in Trips | 2015  | 2016         | % Chng |
| BNSF           | 33,718  | 33,522        | -196       | -0.6%  | -1.7%    | 23.25 | 23.51        | 1.1%   |
| Electric Lines | 14,870  | 14,361        | -509       | -3.4%  | -4.5%    | 19.71 | 19.93        | 1.1%   |
| Heritage       | 1,691   | 1,722         | 32         | 1.9%   | 0.0%     | 27.31 | 27.82        | 1.9%   |
| Milw-North     | 14,650  | 14,132        | -518       | -3.5%  | -4.2%    | 23.07 | 23.23        | 0.7%   |
| Milw-West      | 14,402  | 14,149        | -253       | -1.8%  | -3.5%    | 24.36 | 24.80        | 1.8%   |
| North Central  | 4,834   | 4,832         | -1         | 0.0%   | -2.0%    | 31.25 | 31.89        | 2.1%   |
| Rock Island    | 15,325  | 14,870        | -456       | -3.0%  | -4.2%    | 20.99 | 21.26        | 1.3%   |
| SouthWest      | 4,208   | 4,118         | -89        | -2.1%  | -3.6%    | 18.84 | 19.13        | 1.6%   |
| UP-North       | 14,158  | 13,878        | -280       | -2.0%  | -0.8%    | 17.30 | 17.10        | -1.2%  |
| UP-NW          | 25,301  | 24,731        | -570       | -2.3%  | -2.2%    | 25.30 | 25.29        | 0.0%   |
| UP-West        | 16,572  | 16,519        | -53        | -0.3%  | -1.5%    | 22.24 | 22.51        | 1.2%   |
| System*        | 159,730 | 156,835       | -2,895     | -1.8%  | -2.6%    | 22.29 | 22.48        | 0.8%   |