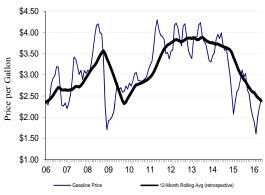

Chicago hosted numerous conventions and trade shows in June at McCormick Place and other venues throughout the city. None arranged for special Metra Electric Zone A passes.

<u>Gas Prices</u> – The average price of a gallon of regular unleaded gas was \$2.61 in June 2016, \$0.51 lower than June 2015 and \$0.21 higher than May 2016.

Chicago-Gary-Kenosha Region Average Gas Price

| Month          | 2012   | 2013   | 2014   | 2015   | 2016   |  |
|----------------|--------|--------|--------|--------|--------|--|
| Jan            | \$3.56 | \$3.39 | \$3.45 | \$2.07 | \$1.89 |  |
| Feb            | \$3.59 | \$3.85 | \$3.52 | \$2.36 | \$1.61 |  |
| Mar            | \$4.17 | \$3.90 | \$3.83 | \$2.60 | \$2.00 |  |
| Apr            | \$4.22 | \$3.90 | \$3.95 | \$2.67 | \$2.24 |  |
| May            | \$4.11 | \$4.18 | \$3.86 | \$2.88 | \$2.40 |  |
| Jun            | \$3.84 | \$4.23 | \$3.99 | \$3.12 | \$2.61 |  |
| Jul            | \$3.69 | \$3.92 | \$3.71 | \$2.95 |        |  |
| Aug            | \$4.15 | \$3.79 | \$3.57 | \$3.04 |        |  |
| Sep            | \$4.21 | \$3.74 | \$3.61 | \$2.64 |        |  |
| Oct            | \$3.89 | \$3.54 | \$3.30 | \$2.56 |        |  |
| Nov            | \$3.59 | \$3.34 | \$3.00 | \$2.23 |        |  |
| Dec            | \$3.46 | \$3.30 | \$2.57 | \$2.03 |        |  |
| YTD Average    | \$3.92 | \$3.91 | \$3.77 | \$2.62 | \$2.12 |  |
| Annual Average | \$3.87 | \$3.76 | \$3.53 | \$2.60 | \$2.12 |  |
|                |        |        |        |        |        |  |